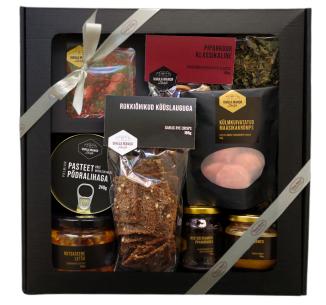

## SPECIAL FLAVOURS OF ESTONIA

- Handmade dark chocolate with berries | 90g
- Rye bread with garlic | 100g
- Pate with elk meat | 240g
- Forest mushroom letcho | 300g
- Peppermint tea | 20g
- Forest honey | 150g
- Freeze-dried strawberry snacks | 35g
- Blackcurrant jam | 150g
- Handmade gingerbread | 100g
- Black gift box with window

62,00€ (50,82€+VAT)