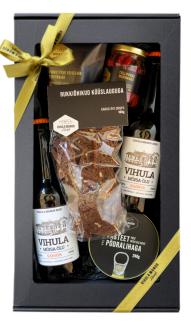

#### • 2 x Vihula Manor Beer Saison 5.5% | 33 cl

- Cured beef with teriyaki | 50g
- Pate with elk meat | 240g
- Rye bread with garlic | 100g
- Chili peppers in marinade | 130g
  - Black gift box with window \*Attention! This contains alcohol. Alcohol can harm your health!

LIMITED QUANTITY!