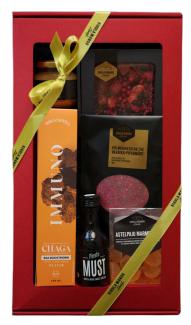

# BLISSFUL BOOSTER

<mark>50,00€</mark> (40,98€+VAT)

- Chaga elixir with sea buckthorn | 250 ml
- Sea buckthorn marmalade | 150g
- Handmade dark chocolate with berries | 90g
- Freeze-dried tea raspberry-peppermint | 35g
- Forest honey | 150g
- Blackcurrant elixir Piesta BLACK | 100ml
- Red gift box with window