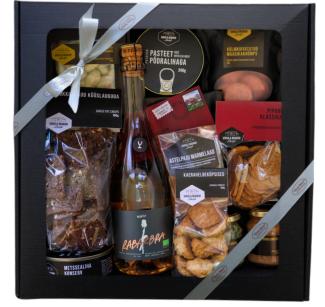

# BEST OF THE BEST

- Rhubarb Brut Organic rhubarb sparkling wine\* 11% | 75cl
- Freeze-dried tea raspberry-peppermint | 35g
- Dried quinces in chocolate | 125g
- Forest mushroom letcho | 300g
- Wild boar meat | 240g
- Sea buckthorn marmalade | 150g
- Onion jam | 150g
- Cured beef with teriyaki | 50g
- Herb salt | 80g
- Handmade gingerbread | 100g
- Handmade rye bread with garlic | 100g
- Freeze-dried strawberry snacks | 35g
- Pate with elk meat | 240g
- Spruce sprout chocolate | 20g
- Handmade oatmeal cookies | 100g
- Black gift box with window

\*Attention! This contains alcohol. Alcohol can harm your health! 113,00€ (92,62€+VAT)